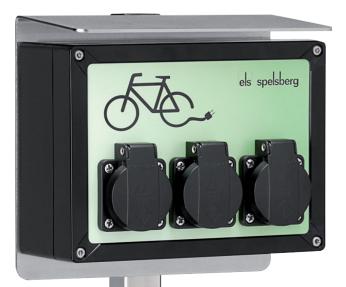

## els spelsberg



safe.inspiring.green.



**TG BCS 3** BICYCLE CHARGING STATION

## els spelsberg





Do you operate a restaurant, café, or hotel? We can also provide you a completely unique charging station design, however you require it. Offer your guests an extra service and transmit your own brand. Interested? Contact us; we would be delighted to assist you further!

## Note on accepted file formats

We prefer vector data (eps, ai), since this saves time and costs. Additional file formats: TIFF, JPG, PDF Resolution: at least 300 dpi at original image size Colour specifications: HKS, Pantone, RAL Fonts: must be completely embedded or converted to curves We also require: Positioning and dimensions information. Data from programs like Word, Excel, or PowerPoint are not suitable for processing.

## www.spelsberg.com