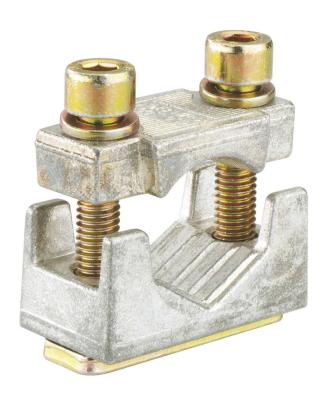

#### **Prism terminal**

Productnumber: 07670001 Dimensions: 27 x 20,2 x 21 mm

Prism terminal for connecting aluminium and copper conductors to PE and N terminals (GPE, GN) and to NH switchgear in AKi fuse and switch housings (AKi-SS, AKi-ST)

for AL/CU conductors 1x (16-70)rm/rf/sm, aluminium conductor see technical appendix, Set = 3 pcs.