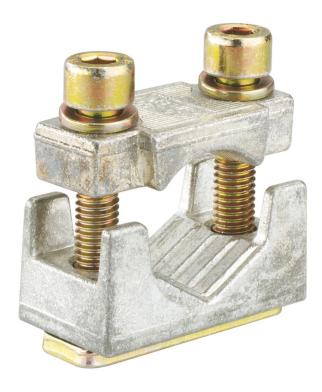

#### **Prism terminal**

Productnumber: 07670101 Dimensions: 27 x 20,2 x 21 mm

Prism terminal for connecting aluminium and copper conductors to PE and N terminals (GPE, GN) and to NH switchgear in AKi fuse and switch housings (AKi-SS, AKi-ST)

for AL/CU conductors 1x (70-150)rm/rf/sm, aluminium conductor see technical appendix, Set = 1 pcs.